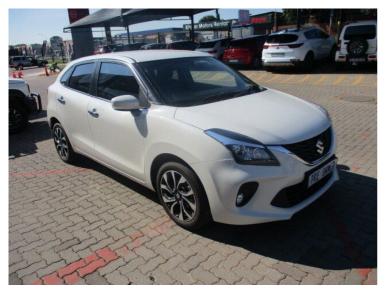

# Suzuki Baleno 1.4 GLX 5DR Now R 209,950

## Overview

| Registration  | Registered  | Fuel Type | Tax Band | Colour | Engine Size |
|---------------|-------------|-----------|----------|--------|-------------|
| N/A           | 2022        | Petrol    | N/A      | White  | 1.4         |
| Interior Trim | Fuel        |           |          |        |             |
| N/A           | Consumption | n         |          |        |             |
|               | N/A         |           |          |        |             |