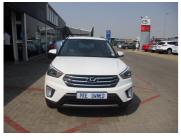

# Hyundai Creta 1.6D EXECUTIVE A/T

# Now R 229,950

### Overview

| Registratio   | n Registered | Fuel Type | Tax Band | Colour | Engine Size |
|---------------|--------------|-----------|----------|--------|-------------|
| FT83KHGF      | 2017         | Diesel    | N/A      | White  | 1.6 I       |
| Interior Trin | n Fuel       |           |          |        |             |
| N/A           | Consumptio   | n         |          |        |             |
|               | N/A          |           |          |        |             |