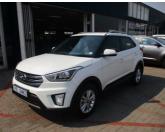

# Hyundai Creta 1.6D EXECUTIVE A/T

# Now R 229,950

### Overview

| Registratio   | n Registered | Fuel Type | Tax Band | Colour | Engine Size |
|---------------|--------------|-----------|----------|--------|-------------|
| FT83KHGF      | 2017         | Diesel    | N/A      | White  | 1.6 I       |
| Interior Trin | n Fuel       |           |          |        |             |
| N/A           | Consumptio   | n         |          |        |             |
|               | N/A          |           |          |        |             |