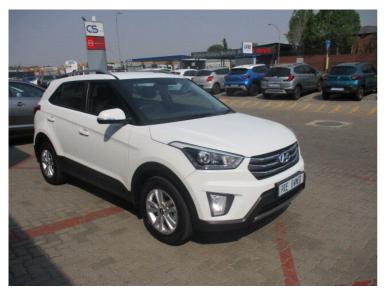

# Hyundai Creta 1.6D EXECUTIVE A/T

# Now R 229,950

### Overview

| Registratio   | n Registered | Fuel Type | Tax Band | Colour | Engine Size |
|---------------|--------------|-----------|----------|--------|-------------|
| FT83KHGF      | 2017         | Diesel    | N/A      | White  | 1.6 I       |
| Interior Trin | n Fuel       |           |          |        |             |
| N/A           | Consumptio   | n         |          |        |             |
|               | N/A          |           |          |        |             |