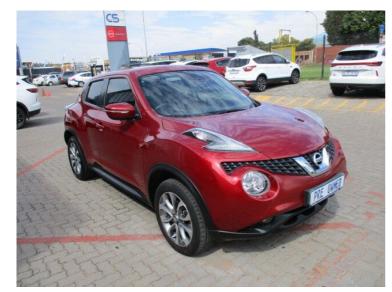

# Nissan Juke 1.2T ACENTA + Now R 229,950

# Overview

Registration Registered Fuel Type Tax Band Colour Engine Size

CRT284NC 2018 Petrol N/A Maroon 1.2 I

Interior Trim Fuel

N/A Consumption

N/A